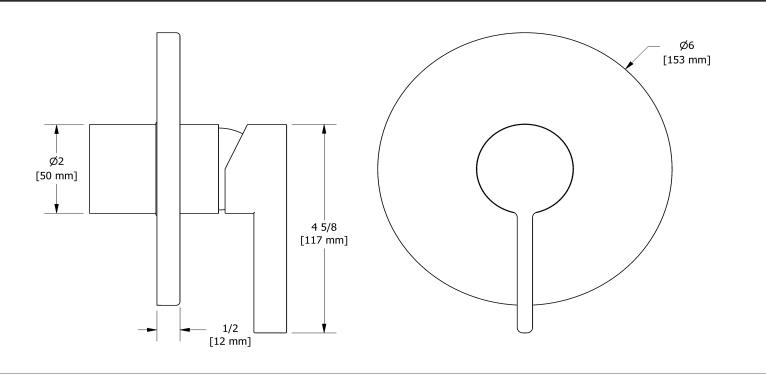

Type P (pressure balance) valve trim **TPXTM51** 

## Descriptions

- R51, R51-SPEX or R51-EX rough required to complete
- Trim only
- Ceramic cartridge and balancing spool with check valves
- Double action: flow and temperature control